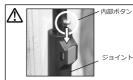

5.サイドポール6本を順に引き出 します。ロックが掛かるまで引 き出してください。

定位置までサイドボールを引き出しロックし てください。ロック完了時にジョイント部の ボタンが押し出されます

サイドボールを引き出し過ぎた場合、ジョイント内部のボタンが露出することが あります。その場合は、このボタンを押さえた状態で矢印方向にボールを縮め、 再びサイドポールがロックされた状態に してください。

6. テント足元6ヶ所にある固定ベル トをペグ打ちします。