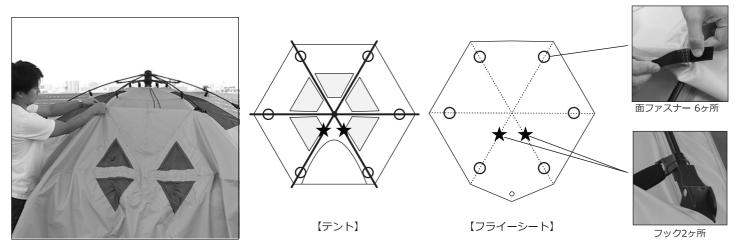

7. 各角から80cm程度離れた場所にペグ打ちし、テント側面にある6ヶ所のロープを 順に固定します。テントがバランスよく立つよう、順にロープへテンションをか けます。

8. フライシート内側のフック2ヶ所をルーフポール(出入口側)に取り付け、シート全体をテントに被せます。フライシートの面ファ スナーを使用し、フライシートとテント本体を固定してください。

**↓** 短くなる

9. 工程7.のペグに対しフライシートのロープを固定し、順にテンションを強めていきます。