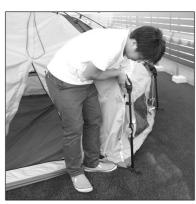

5.サイドポール6本を順に引き出 します。ロックが掛かるまで引 き出してください。

定位置までサイドボールを引き出しロックし てください。ロック完了時にジョイント部の ボタンが押し出されます

サイドボールを引き出し過ぎた場合、ジョイント内部のボタンが露出することが あります。その場合は、このボタンを押さえた状態で矢印方向にボールを縮め、 再びサイドポールがロックされた状態に してください。

6. テント足元6ヶ所にある固定ベル トをペグ打ちします。

7. 各角から80cm程度離れた場所にペグ打ちし、テント側面にある6ヶ所のロープを 順に固定します。テントがバランスよく立つよう、順にロープへテンションをか けます。

8. フライシート内側のフック2ヶ所をルーフポール(出入口側)に取り付け、シート全体をテントに被せます。フライシートの面ファ スナーを使用し、フライシートとテント本体を固定してください。

**↓** 短くなる

9. 工程7.のペグに対しフライシートのロープを固定し、順にテンションを強めていきます。