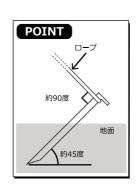

10.フライシート前方にフロントポールを固定し高さを出します。 まずはテント前方にペグ打ちし、次にフライシートにポールを 挿した状態でロープをペグに引っ掛けます。