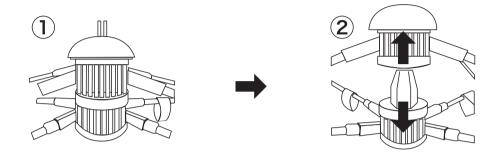

#### [ジョイント部分のたたみ方]

ジョイント部分のフレーム(グレー)を両手で握り、下に押し下げます。下図①→②のように、ジョイント中心部を上下に分割することで、テント全体が折りたたまれます。