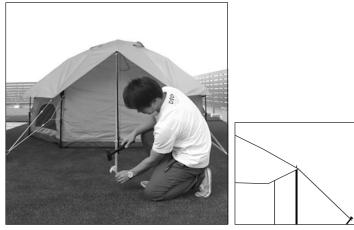

#### 【原産国】中国

1.グランドシートを平らで安定した地面の 上に敷きます。

2. グランドシートの上にテントを配置し 折りたたみ傘の骨組みを伸ばす要領で サイドポール6本を開きます。

3. グランドシートとテントの角にあるバッ クルを留め、テントとグランドシートを 固定します。

持ち手

POINT

吊下げフック

4.ジョイント部の持ち手を握り、ロープを引っぱりながらルーフポー ルを展開します。展開後、テント上部の吊下げフックが外れている 場合はフックをポールに取り付けてください。

5.サイドポール6本を順に引き出 します。ロックが掛かるまで引 き出してください。

定位置までサイドボールを引き出しロックし てください。ロック完了時にジョイント部の ボタンが押し出されます

サイドボールを引き出し過ぎた場合、ジョイント内部のボタンが露出することが あります。その場合は、このボタンを押さえた状態で矢印方向にボールを縮め、 再びサイドポールがロックされた状態に してください。

6. テント足元6ヶ所にある固定ベル トをペグ打ちします。