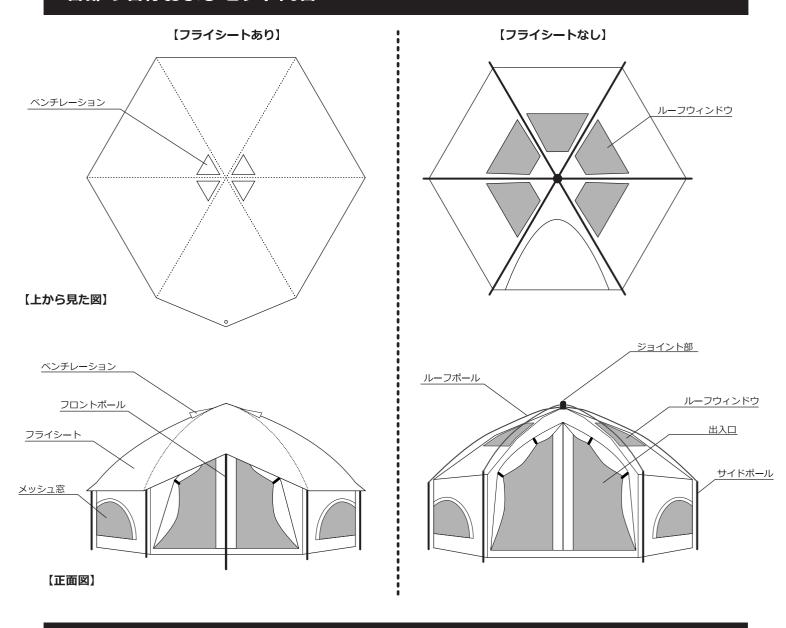

ま使用すると思わぬ事故につながる可能性があるため大変危険です。

- ●テントを使用する際は、定期的に換気をしてください。
- ○テント生地の濡れにより本来のベンチレーション機能が機能しなくなることで通気性が悪くなり、最悪の場合は酸欠により死に至る可能性があります。○定期的な換気を行うことで結露を低減することにつながります。
- ●強風、大雨、落雷などの危険な状況下で組み立てや 設営をしないでください。
- 〇強風の場合、テントをしっかり固定していてもつぶされたり吹き飛ばされてしまう可能性があります。
- ○風がある時は、風がない時を見計らって設営をしてください。
- 小さなお子様がご使用になる場合、保護者の方はお子様から目を離さないでください。
- ○小さいお子様にポールの組み立てやペグ打ちの作業はさせないでください。○日中テントの中は高温になる場合があります。熱中症になる可能性があるため大変危険です。



# 注意

傷害を負う可能性または物的損害のみが発生する可能性が想定される 内容を示しています。

- ●テント・タープの設営場所は、石や小枝などをあらかじめ取り除いて整地してから設営してください。
- ○テントが破損する恐れがあります。

- ●組立設置及び、解体撤去に際しては、安全の為、 手袋を着用してください。
- ○可動部に手や指を挟んで、怪我をしてしまう場合があります。
- ●ペグやロープでしっかり地面に固定してご使用ください。
- ○テントがたるんだ状態では雨が溜まったり、テントの本来の性能が発揮されない 可能性があります。
- ●組み立て時や折りたたみ時には、本製品に無理な力を 加えないでください。
- ○パーツの破損の原因となる場合があります。 また、破損したパーツで怪我をしてしまう可能性があるため大変危険です。

# 各部の名称およびセット内容



# 製品仕様

#### 【付属品】

- ・ペグ・・・ 13本
- ・ロープ・・・13本
- ・フロントポール ・フライシート ・グランドシート ・キャリーバッグ ・収納用ベルト ・取扱説明書
- ※ロープは初めからテントおよびフライシートに取り付けられています。

#### 【材質】

- ・テント本体:ポリエステル
- ・フライシート:ポリエステル
- ・フロントポール:アルミ合金
- ・フレーム:アルミ合金、スチール
- ・ペグ:スチール

#### 【原産国】中国









1.グランドシートを平らで安定した地面の 上に敷きます。



2. グランドシートの上にテントを配置し 折りたたみ傘の骨組みを伸ばす要領で サイドポール6本を開きます。



3. グランドシートとテントの角にあるバッ クルを留め、テントとグランドシートを 固定します。



持ち手

POINT

吊下げフック



4.ジョイント部の持ち手を握り、ロープを引っぱりながらルーフポー ルを展開します。展開後、テント上部の吊下げフックが外れている 場合はフックをポールに取り付けてください。



5.サイドポール6本を順に引き出 します。ロックが掛かるまで引 き出してください。



定位置までサイドボールを引き出しロックし てください。ロック完了時にジョイント部の ボタンが押し出されます



サイドボールを引き出し過ぎた場合、ジョイント内部のボタンが露出することが あります。その場合は、このボタンを押さえた状態で矢印方向にボールを縮め、 再びサイドポールがロックされた状態に してください。



6. テント足元6ヶ所にある固定ベル トをペグ打ちします。









7. 各角から80cm程度離れた場所にペグ打ちし、テント側面にある6ヶ所のロープを 順に固定します。テント