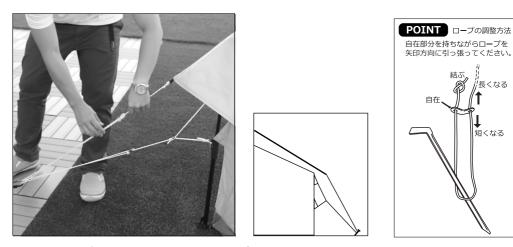

7. 各角から80cm程度離れた場所にペグ打ちし、テント側面にある6ヶ所のロープを 順に固定します。テントがバランスよく立つよう、順にロープへテンションをか けます。

8. フライシート内側のフック2ヶ所をルーフポール(出入口側)に取り付け、シート全体をテントに被せます。フライシートの面ファ スナーを使用し、フライシートとテント本体を固定してください。

**↓** 短くなる

9. 工程7.のペグに対しフライシートのロープを固定し、順にテンションを強めていきます。

10.フライシート前方にフロントポールを固定し高さを出します。 まずはテント前方にペグ打ちし、次にフライシートにポールを 挿した状態でロープをペグに引っ掛けます。