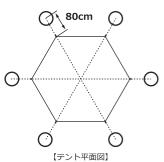

7. 各角から80cm程度離れた場所にペグ打ちし、テント側面にある6ヶ所のロープを 順に固定します。テントがバランスよく立つよう、順にロープへテンションをか けます。

8. フライシート内側のフック2ヶ所をルーフポール(出入口側)に取り付け、シート全体をテントに被せます。フライシートの面ファ スナーを使用し、フライシートとテント本体を固定してください。

**↓** 短くなる

9. 工程7.のペグに対しフライシートのロープを固定し、順にテンションを強めていきます。