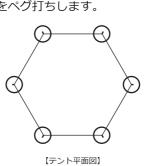

7. 各角から80cm程度離れた場所にペグ打ちし、テント側面にある6ヶ所のロープを 順に固定します。テントがバランスよく立つよう、順にロープへテンションをか けます。

8. フライシート内側のフック2ヶ所をルーフポール(出入口側)に取り付け、シート全体をテントに被せます。フライシートの面ファ スナーを使用し、フライシートとテント本体を固定してください。

**↓** 短くなる

9. 工程7.のペグに対しフライシートのロープを固定し、順にテンションを強めていきます。