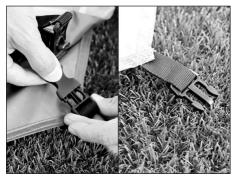

#### 【原産国】中国

1.グランドシートを平らで安定した地面の 上に敷きます。

2. グランドシートの上にテントを配置し 折りたたみ傘の骨組みを伸ばす要領で サイドポール6本を開きます。

3. グランドシートとテントの角にあるバッ クルを留め、テントとグランドシートを 固定します。

持ち手

POINT

吊下げフック

4.ジョイント部の持ち手を握り、ロープを引っぱりながらルーフポー ルを展開します。展開後、テント上部の吊下げフックが外れている 場合はフックをポールに取り付けてください。