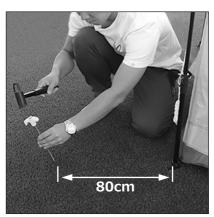

7. 各角から80cm程度離れた場所にペグ打ちし、テント側面にある6ヶ所のロープを 順に固定します。テントがバランスよく立つよう、順にロープへテンションをか けます。

8. フライシート内側のフック2ヶ所をルーフポール(出入口側)に取り付け、シート全体をテントに被せます。フライシートの面ファ スナーを使用し、フライシートとテント本体を固定してください。

**↓** 短くなる

9. 工程7.のペグに対しフライシートのロープを固定し、順にテンションを強めていきます。