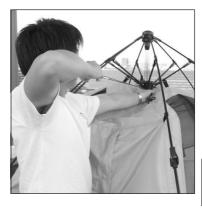

#### 【原産国】中国

1.グランドシートを平らで安定した地面の 上に敷きます。

2. グランドシートの上にテントを配置し 折りたたみ傘の骨組みを伸ばす要領で サイドポール6本を開きます。

3. グランドシートとテントの角にあるバッ クルを留め、テントとグランドシートを 固定します。

持ち手

POINT

吊下げフック

4.ジョイント部の持ち手を握り、ロープを引っぱりながらルーフポー ルを展開します。展開後、テント上部の吊下げフックが外れている 場合はフックをポールに取り付けてください。