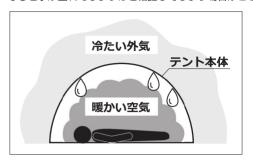

### Q.テント内に浸水、雨漏りします。

A.結露が原因の場合がございます。定期的に換気を行ってください。 ベンチレーターがある場合は開けておくことで結露が軽減されます。

防水加工が施されたテントやタープの生地は、外気との温度差が大きく なると水が垂れてしまうほど結露してしまう場合がございます。