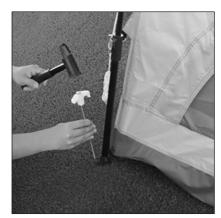

5.サイドポール6本を順に引き出 します。ロックが掛かるまで引 き出してください。

定位置までサイドボールを引き出しロックし てください。ロック完了時にジョイント部の ボタンが押し出されます

サイドボールを引き出し過ぎた場合、ジョイント内部のボタンが露出することが あります。その場合は、このボタンを押さえた状態で矢印方向にボールを縮め、 再びサイドポールがロックされた状態に してください。

6. テント足元6ヶ所にある固定ベル トをペグ打ちします。