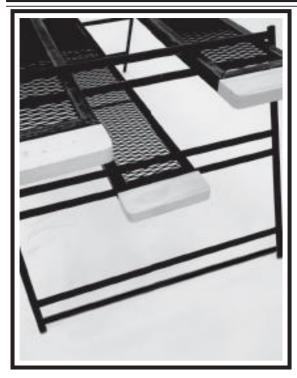

#### <組立方法>

設営・撤収方法は製品ページ上でも 詳しく見ることができます。

 脚部の差込口にスチールメッシュプレート を通してください。
この際、脚部を地面に対して直角

にすると通しやすいです。

2. 反対側の脚部にスチールメッシュプレート を通し脚部を左図のように八の字に開いて ください。

地面に対して垂直に設置すると不安定になり、倒れる恐れがあります。 ウッドグリップは持ち手部分のため メッシュ部分と比較して強度が低いです。 この部分を脚部と接触させた状態で 上に荷物を置いたりしないでください。

中段にも差込口があるため、上段と同様の方法で組み立てることができます。 また、本製品は厚み約19mmの板に対応しているため、画像のように1×4材や 1×6材等を組み合わせることが可能です。

さらに別売のテキーラレッグM TL4-537やテキーラプレートM TP4-535を組み合わせることで棚を2段、3段に拡張可能です。

- ※別売品の販売先につきましては、当社ホームページの各製品ページをご確認ください。
- ※スチールメッシュプレートは耐火塗装済みのため、下部で火を使い調理台としても使用できます。ただしウッドグリップ部は引火する恐れがあります。決してウッドグリップに直接火を当てたり、火の粉が舞うような状況下では使用しないでください
- ※本製品付属のスチールメッシュプレート以外のプレートで調理しないでください。 また、付属のプレートを使用しない場合は、プレートに使用する素材により耐荷重が変わります。物を載せる前に強度に問題がないか確認をしてください。