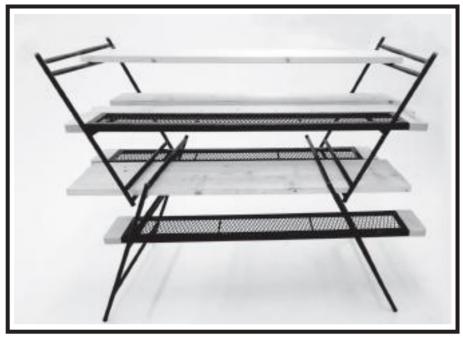

中段にも差込口があるため、上段と同様の方法で組み立てることができます。 また、本製品は厚み約19mmの板に対応しているため、画像のように1×4材や 1×6材等を組み合わせることが可能です。

さらに別売のテキーラレッグM TL4-537やテキーラプレートM TP4-535を組み合わせることで棚を2段、3段に拡張可能です。

- ※別売品の販売先につきましては、当社ホームページの各製品ページをご確認ください。
- ※スチールメッシュプレートは耐火塗装済みのため、下部で火を使い調理台としても使用できます。ただしウッドグリップ部は引火する恐れがあります。決してウッドグリップに直接火を当てたり、火の粉が舞うような状況下では使用しないでください
- ※本製品付属のスチールメッシュプレート以外のプレートで調理しないでください。 また、付属のプレートを使用しない場合は、プレートに使用する素材により耐荷重が変わります。物を載せる前に強度に問題がないか確認をしてください。