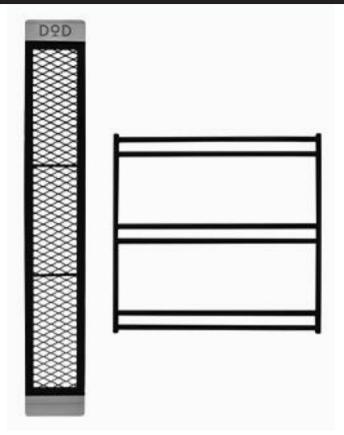

#### 各部の名称およびセット内容

| 1 | スチールメッシュプレート× 3 |
|---|-----------------|
| 2 | 脚部×2            |
| 3 | 差込口(2ヶ所)        |
| 4 | ウッドグリップ(2ヶ所)    |

#### 製品仕様

【材質】 スチール、パイン材 【原産国】台湾